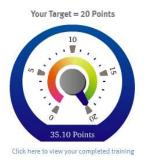

This target has been calculated:

Pro-rated pre-FASEA points target 
$$(1/7/18-31/12/18)$$
 + FASEA points target  $(1/1/19-30/6/19)$   
30/2 + 20 = 35 Points

TASA Points (20 pts) is an unchanged requirement of the Tax Practitioner's Board

The only useful column is the <u>Completed Points</u> which must ultimately equal or exceed 35 points by 30 June 2019.

This is messy but we are unable to fully tailor or control the look and feel of the Dashboard page.