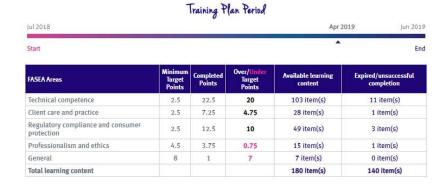

This Display corresponds to the new FASEA CPD Areas (5 areas) ... 'General' representing a 'catch all' bucket for CPD that is assessed by InterPrac as eligible but does not correspond to the Other 4 CPD Areas.

In the period 1/1/2019 – 30/6/2019, **no meaning** can be attached to <u>Minimum Target Points</u> column nor <u>Over/Under Target Points</u> column.

These columns will be reconfigured and become meaningful post 30 June 2019.