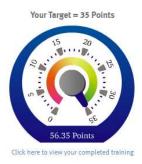

## **Interpreting the Kaplan Dashboard**

Version: 11 April 2019

Relevant Period: 1 January 2019 – 30 June 2019

In the period 1 January 2019 through 30 June 2019, InterPrac's dashboard has been set-up to reflect a 35-point CPD target to be fulfilled in the FY18-19 year.

The only useful column is the <u>Completed Points</u> which must ultimately equal or exceed 35 points by 30 June 2019.

This is messy but we are unable to fully tailor or control the look and feel of the Dashboard page.